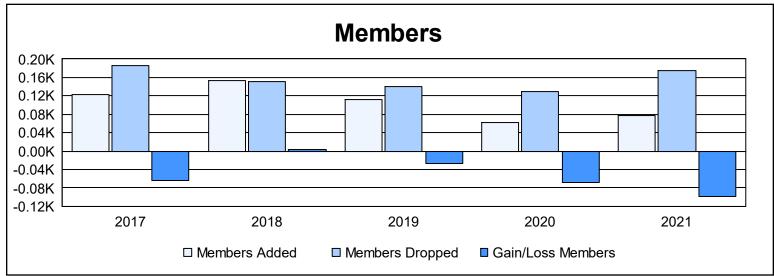

District 25 B As of June 2021 Cumulative

| Year      | New<br>Clubs | Dropped<br>Clubs | Gain/<br>Loss<br>Clubs | New<br>Members | Charter<br>Members | Reinstate<br>Members | Transfer<br>Members | Total<br>Member<br>Added | Total<br>Members<br>Dropped | Gain/<br>Loss<br>Members |
|-----------|--------------|------------------|------------------------|----------------|--------------------|----------------------|---------------------|--------------------------|-----------------------------|--------------------------|
| 2016-2017 | 1            | 3                | -2                     | 87             | 22                 | 5                    | 8                   | 122                      | 186                         | -64                      |
| 2017-2018 | 0            | 3                | -3                     | 131            | 7                  | 4                    | 12                  | 154                      | 150                         | 4                        |
| 2018-2019 | 0            | 2                | -2                     | 102            | 2                  | 4                    | 5                   | 113                      | 141                         | -28                      |
| 2019-2020 | 0            | 0                | 0                      | 46             | 0                  | 9                    | 6                   | 61                       | 130                         | -69                      |
| 2020-2021 | 0            | 1                | -1                     | 53             | 0                  | 7                    | 17                  | 77                       | 176                         | -99                      |
| Average   | 0            | 2                | -2                     | 84             | 6                  | 6                    | 10                  | 105                      | 157                         | -51                      |