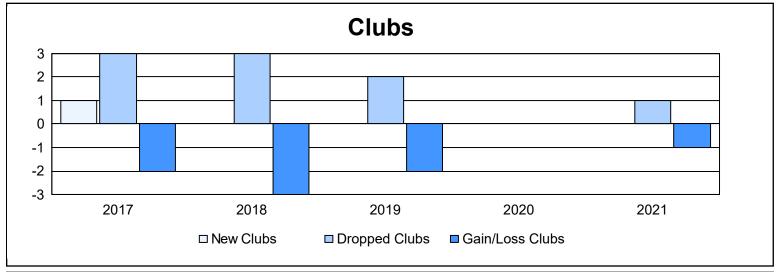

District 25 B As of June 2021 Cumulative

| Year      | New<br>Clubs | Dropped<br>Clubs | Gain/<br>Loss<br>Clubs | New<br>Members | Charter<br>Members | Reinstate<br>Members | Transfer<br>Members | Total<br>Member<br>Added | Total<br>Members<br>Dropped | Gain/<br>Loss<br>Members |
|-----------|--------------|------------------|------------------------|----------------|--------------------|----------------------|---------------------|--------------------------|-----------------------------|--------------------------|
| 2016-2017 | 1            | 3                | -2                     | 87             | 22                 | 5                    | 8                   | 122                      | 186                         | -64                      |
| 2017-2018 | 0            | 3                | -3                     | 131            | 7                  | 4                    | 12                  | 154                      | 150                         | 4                        |
| 2018-2019 | 0            | 2                | -2                     | 102            | 2                  | 4                    | 5                   | 113                      | 141                         | -28                      |
| 2019-2020 | 0            | 0                | 0                      | 46             | 0                  | 9                    | 6                   | 61                       | 130                         | -69                      |
| 2020-2021 | 0            | 1                | -1                     | 53             | 0                  | 7                    | 17                  | 77                       | 176                         | -99                      |
| Average   | 0            | 2                | -2                     | 84             | 6                  | 6                    | 10                  | 105                      | 157                         | -51                      |